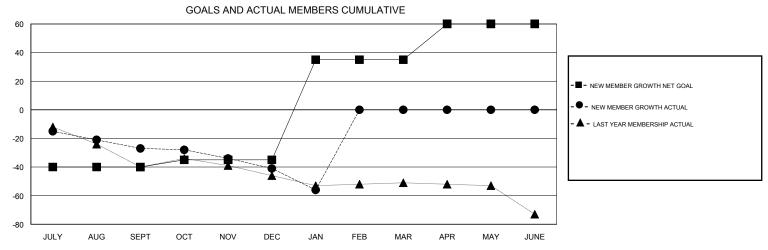

## MONTHLY MEMBERSHIP PROGRESS REPORT

District 24 B

Results as of: 1/31/2017

| DROPPED CLUBS: 2  DROPPED MEMBERS |         | 20 CLUBS OF 43 ADDED 1 OR MORE<br>NEW MEMBERS | GENDER DISTR<br>MALE<br>FEMALE    | 721 (76.05%)<br>227 (23.95%) |    |
|-----------------------------------|---------|-----------------------------------------------|-----------------------------------|------------------------------|----|
| DECEASED                          | 10      | CLICK HERE FOR CUMULATIVE  MEMBERSHIP DATA    | TOTAL FAMILY UNIT MEMBERS         |                              | 98 |
| CLUB CANCELLED OTHER              | 0<br>92 |                                               | FAMILY MEMBERS PAYING HALF 5 DUES |                              | 50 |
| TOTAL                             | 102     |                                               |                                   |                              |    |