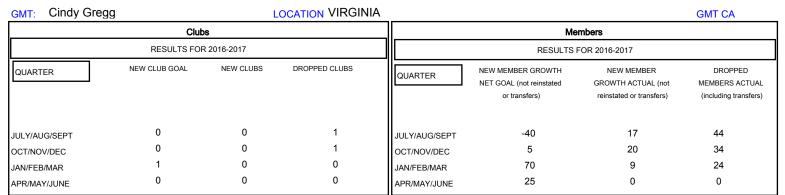

## MONTHLY MEMBERSHIP PROGRESS REPORT

District 24 B

Results as of: 1/31/2017

| DROPPED CLUBS: 2  DROPPED MEMBERS |         | 20 CLUBS OF 43 ADDED 1 OR MORE<br>NEW MEMBERS | GENDER DISTR<br>MALE<br>FEMALE    | 721 (76.05%)<br>227 (23.95%) |    |
|-----------------------------------|---------|-----------------------------------------------|-----------------------------------|------------------------------|----|
| DECEASED                          | 10      | CLICK HERE FOR CUMULATIVE  MEMBERSHIP DATA    | TOTAL FAMILY UNIT MEMBERS         |                              | 98 |
| CLUB CANCELLED OTHER              | 0<br>92 |                                               | FAMILY MEMBERS PAYING HALF 5 DUES |                              | 50 |
| TOTAL                             | 102     |                                               |                                   |                              |    |