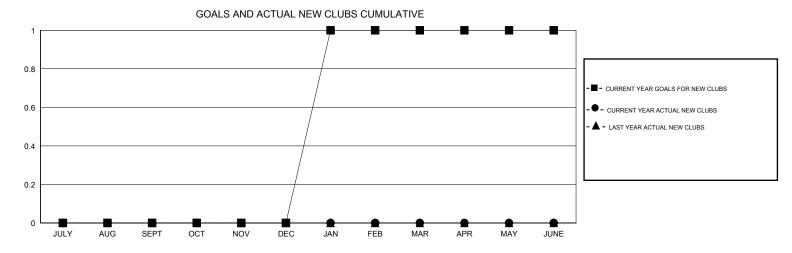

## MONTHLY MEMBERSHIP PROGRESS REPORT

District 24 B

Results as of: 1/31/2017

| DROPPED CLUBS: 2  DROPPED MEMBERS |         | 20 CLUBS OF 43 ADDED 1 OR MORE<br>NEW MEMBERS | GENDER DISTR<br>MALE<br>FEMALE    | 721 (76.05%)<br>227 (23.95%) |    |
|-----------------------------------|---------|-----------------------------------------------|-----------------------------------|------------------------------|----|
| DECEASED                          | 10      | CLICK HERE FOR CUMULATIVE  MEMBERSHIP DATA    | TOTAL FAMILY UNIT MEMBERS         |                              | 98 |
| CLUB CANCELLED OTHER              | 0<br>92 |                                               | FAMILY MEMBERS PAYING HALF 5 DUES |                              | 50 |
| TOTAL                             | 102     |                                               |                                   |                              |    |